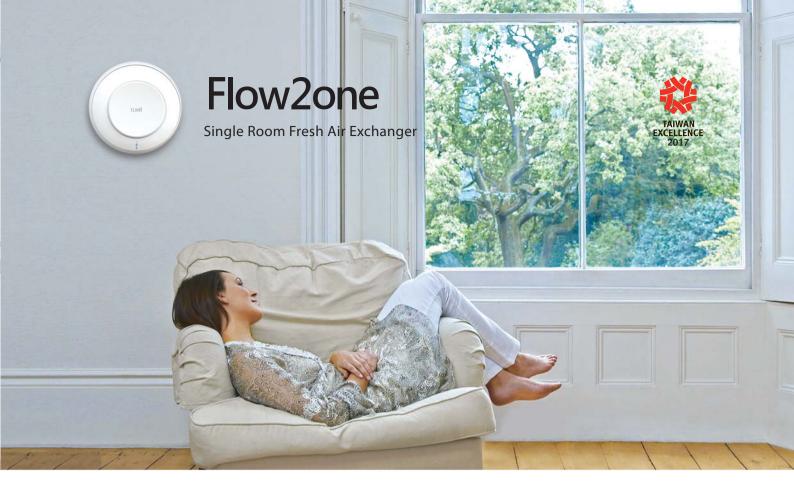

# Flow2one

Fresh Air Exchanger

# Continuously Refresh Indoor Air Achieve Pure Breathe

The TUMÄ Flow2one, through nonstop air circulation, the dirty air is continuously removed. The fresh air is brought in and the indoor purification is enhanced.

### Enjoy Fresh Air Any Time

The TUMÄ Flow2one has been designed to purify the indoor air. Certified by SGS, it can effectively filter PM2.5 and bring regulated outdoor fresh air into your home. The TUMÄ Flow2one allows your home to introduce clean fresh air without opening windows throughout the day and night.