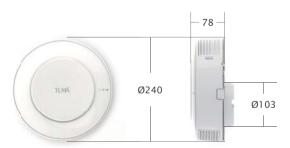

## **Specification**

Model: AHR15N24

unit: mm

| Direction              |                     | Intake / Exhaust |     |     |
|------------------------|---------------------|------------------|-----|-----|
| Air Flow(Intake)       | (m <sup>3</sup> /h) | 85               | 140 | 200 |
| Air Flow(Exhaust)      | (m <sup>3</sup> /h) | 40               | 70  | 70  |
| Noise                  | (dB(A))             | 26               | 39  | 44  |
| Power Consumption      | (w)                 | 10               | 30  | 46  |
| Control                |                     | Remote Control   |     |     |
| Heat Recovery          | (%)                 | 70               |     |     |
| Air Quality Monitoring |                     | PM2.5/CO2        |     |     |
| Filter                 |                     | HEPA H11 / VOC   |     |     |
| Mounting Options       |                     | Wall             |     |     |