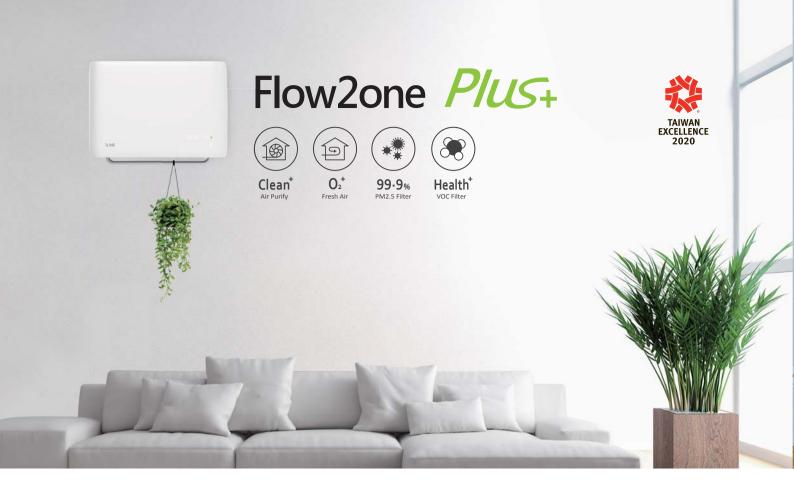

# Flow2one

Fresh Air Exchanger

# Continuously Refresh Indoor Air Achieve Pure Breathe

The TUMÄ Flow2one, through nonstop air circulation, the dirty air is continuously removed. The fresh air is brought in and the indoor purification is enhanced.

### Enjoy Fresh Air Any Time

The TUMÄ Flow2one has been designed to purify the indoor air. Certified by SGS, it can effectively filter PM2.5 and bring regulated outdoor fresh air into your home. The TUMÄ Flow2one allows your home to introduce clean fresh air without opening windows throughout the day and night.