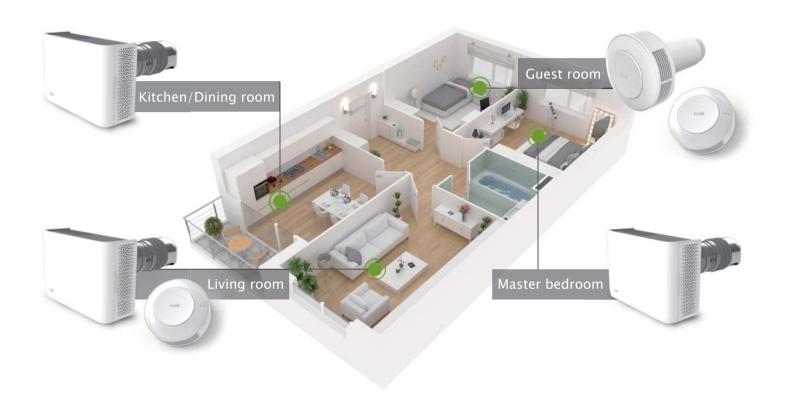

# Flow2one







Fresh Air Exchanger



# Continuously Refresh Indoor Air Achieve Pure Breathe

The TUMÄ Flow2one, through nonstop air circulation, the dirty air is continuously removed. The fresh air is brought in and the indoor purification is enhanced.

\* This product shall installed near the wall of the balcony or window in case of further construction and maintenance. Other special wall surfaces or outdoor environments require professional personne.











Flow2one Flow2one Light

| Filters PM2.5        | EXCELLENT | MEDIUM | MEDIUM |
|----------------------|-----------|--------|--------|
| Filters Formaldehyde | EXCELLENT | LOW    | LOW    |
| Reduces CO2          | EXCELLENT | MEDIUM | MEDIUM |
| Air Exchange         | EXCELLENT | MEDIUM | LOW    |









### Refresh air quickly

200m<sup>3</sup>/h strong fresh air in 70m3/h exhaust polluted air in

### Micro positive pressure protection

The positive pressure will push out dust and dirty air through the cracks in the window or door. At the same time this blocks outdoor PM2.5 and other pollutants from entering the room.

### Double Filtering, Super Purification

H11 High Efficient Filter, Purifies 99.9% of PM2.5. VOC Active Carbon, Filters odor, formaldehyde, methane, etc.



###