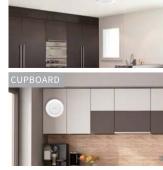

### Mini, stylish and Flexible installation Refresh Air Everywhere

## **Specification**

Model: AHR10T00

unit: mm

| Direction         |                     |                                                       | Intake |    |
|-------------------|---------------------|-------------------------------------------------------|--------|----|
| Air Flow          | (m <sup>3</sup> /h) | 30                                                    | 40     | 70 |
| Noise             | (dB(A))             | 24                                                    | 30     | 45 |
| Power Consumption | (w)                 | 1.7                                                   | 3      | 9  |
| Control           |                     | Remote Control                                        |        |    |
| Filter            |                     | Pleated filter<br>(Purification PM2.5+ Antibacterial) |        |    |
| Mounting Options  |                     | Well / Window / Ceilng/ Cupboard                      |        |    |