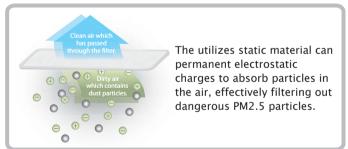

# 3-layer Filter Protection Filtering 99.9% of PM2.5

- Pre-Filter to grab human hair, dust and pet hair.
- Anti-BAC Layer
  Kills bacteria, virus and all forms of germs etc, to prevent entering the inner layer of the filter. After SGS testing, reduction of Bacteria 99.9%.
- PM2.5 Filter to clean out PM 2.5 particles, bacteria, pet dander and dust mites. After SGS testing, Filtering 99.9% of PM2.5.