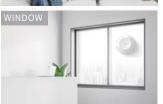

### Mini, stylish and Flexible installation Refresh Air Everywhere

## **Specification**

Model: AHR10T00

unit: mm

| Direction         |                     |                                                       | Intake |    |
|-------------------|---------------------|-------------------------------------------------------|--------|----|
| Air Flow          | (m <sup>3</sup> /h) | 30                                                    | 40     | 70 |
| Noise             | (dB(A))             | 24                                                    | 30     | 45 |
| Power Consumption | (w)                 | 1.7                                                   | 3      | 9  |
| Control           |                     | Remote Control                                        |        |    |
| Filter            |                     | Pleated filter<br>(Purification PM2.5+ Antibacterial) |        |    |
| Mounting Options  |                     | Well / Window / Ceilng/ Cupboard                      |        |    |