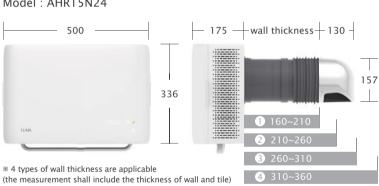

## **Specification**

Model: AHR15N24

unit: mm

| Direction              |                     | Intake / Exhaust |     |     |
|------------------------|---------------------|------------------|-----|-----|
| Air Flow(Intake)       | (m <sup>3</sup> /h) | 85               | 140 | 200 |
| Air Flow(Exhaust)      | (m <sup>3</sup> /h) | 40               | 70  | 70  |
| Noise                  | (dB(A))             | 26               | 39  | 44  |
| Power Consumption      | (w)                 | 10               | 30  | 46  |
| Control                |                     | Remote Control   |     |     |
| Heat Recovery          | (%)                 | 70               |     |     |
| Air Quality Monitoring |                     | PM2.5/CO2        |     |     |
| Filter                 |                     | HEPA H11 / VOC   |     |     |
| Mounting Options       |                     | Wall             |     |     |