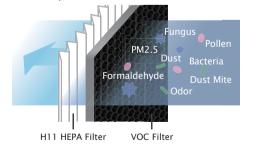

### Double Filtering, Super Purification

H11 High Efficient Filter, Purifies 99.9% of PM2.5. VOC Active Carbon, Filters odor, formaldehyde, methane, etc.

# 3-layer Filter Protection Filtering 99.9% of PM2.5

- Pre-Filter to grab human hair, dust and pet hair.
- Anti-BAC Layer
  Kills bacteria, virus and all forms of germs etc, to prevent entering the inner layer of the filter. After SGS testing, reduction of Bacteria 99.9%.
- PM2.5 Filter to clean out PM 2.5 particles, bacteria, pet dander and dust mites. After SGS testing, Filtering 99.9% of PM2.5.