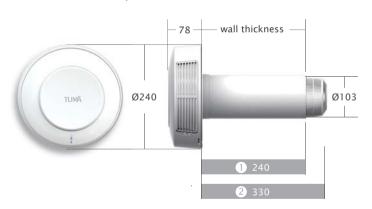

### Specification

Model: AHR10N24 / AHR10N33

unit: mm

| Direction         |                     | Intake / Exhaust |     |  |
|-------------------|---------------------|------------------|-----|--|
| Air Flow          | (m <sup>3</sup> /h) | 24.3             | 34  |  |
| Noise             | (dB(A))             | 27               | 32  |  |
| Power Consumption | (w)                 | 1.9              | 2.7 |  |
| Control           |                     | Remote Control   |     |  |
| Heat Recovery (%) |                     | 42%              |     |  |
| Filter            |                     | PM2.5            |     |  |
| Mounting Options  |                     | Wall             |     |  |