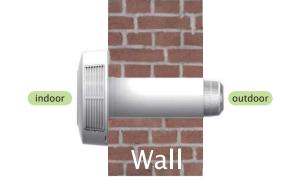

\* This product shall installed near the wall of the balcony or window in case of further construction and maintenance. Other special wall surfaces or outdoor environments require professional personne.